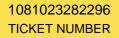

DAT

PUBLIC WEIGHMASTER'S CERTIFICATE OF WEIGHT & MEASURE

| E:       | 10-09-23                             | STEERAXLE      | 2340 LB |
|----------|--------------------------------------|----------------|---------|
| _        | 810                                  | DRIVE AXLE     | 3380 LB |
| E:<br>N: | PETRO FUEL ISLAND 16<br>I40 EXIT 144 | TRAILER AXLE   | 00 LB   |
|          | OKLAHOMA CITY OK                     | * GROSS WEIGHT | 5720 LB |