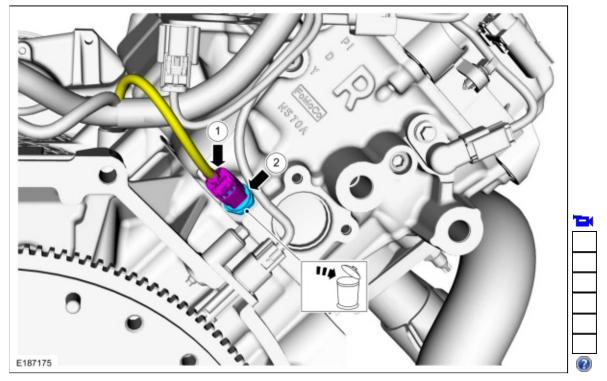

## Removal

NOTE: Removal steps in this procedure may contain installation details.

- Remove the <u>RH</u> fender splash shield. Refer to: <u>Fender Splash Shield</u> (501-02 Front End Body Panels, Removal and Installation).
- 2. NOTE: Do not reuse the <u>CHT</u> sensor, install a new sensor.
  - Disconnect the <u>CHT</u> sensor electrical connector.
  - Remove and discard the <u>CHT</u> sensor. *Torque*: 97 lb.in (11 Nm)