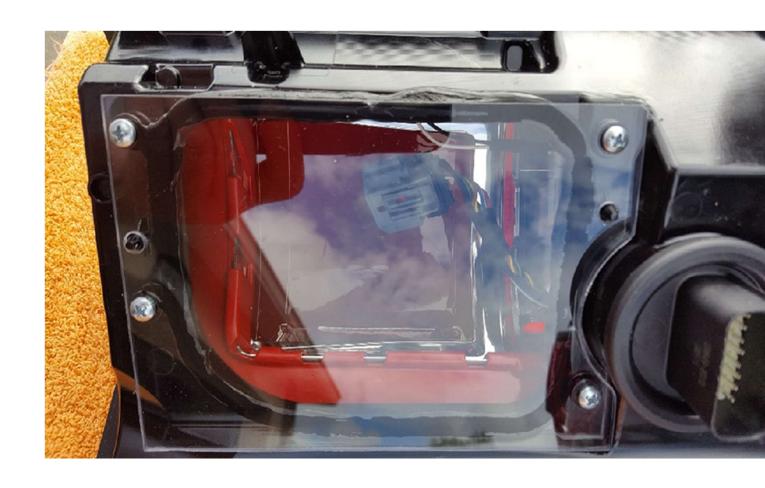

or

- o **2018** 
  - (1) JL3Z-13404-F Non-King Ranch LED w/BLIS Tail Lamp As. RH (has a \$50 core charge)
  - (1) JL3Z-13405-F Non-King Ranch LED w/BLIS Tail Lamp As. LH (has a \$50 core charge)
- (2) 6.5" x 4.5" x 1/8" pieces of plexiglass (or Lexan) and silicone to fabricate covers for the BLIS module opening.
- (8) #8 x 5/8" Pan Head Sheet Metal Screws mounting plexiglass BLIS module covers to tail lamp housings

## **Procedure:**

- Install new 13A409 tail lamp harness
- Fabricate BLIS Module Covers:
  - Have Lowes or Home Depot cut (2) 6.5" x 4.5" x 1/8" plexiglass covers for both tail lamp housings
  - Trim outside perimeter of plexiglass cover to fit over the BLIS module opening
  - o Drill (4) mounting holes in each plexiglass cover
- Apply silicone to the tail lamp housing and attach the plexiglass covers to the tail lamps using (4) screws at the mounting holes for the BLIS module.
- Install tail lamps
- \*\*Note: use FORScan to change BCM address 726-27-02 from xxxx xxxx x1xx ("1" = Rear Lamp Outage Enabled) to xxxx xxxx x0xx ("0" = Rear Lamp Outage Disabled).