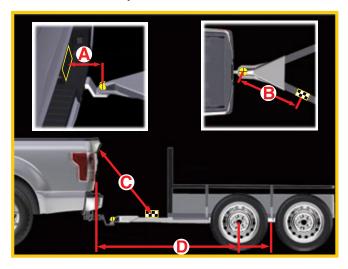

# Step 4: Record Your Measurements

Use the space below to keep track of your measurements.

| Note: Round off measurements to the nearest half inch. |                                                                                                                                                          | Trailer Name | Trailer Name |
|--------------------------------------------------------|----------------------------------------------------------------------------------------------------------------------------------------------------------|--------------|--------------|
| A                                                      | The horizontal distance from the license plate to the center of the ball hitch on the trailer.                                                           | in (cm)      | in (cm)      |
| В                                                      | The horizontal distance from the center of the ball hitch to the center of the sticker.                                                                  | in (cm)      | in (cm)      |
| С                                                      | The distance from the rear-view camera to the center of the sticker.                                                                                     | in (cm)      | in (cm)      |
| D                                                      | The horizontal distance from the tailgate to the center of the trailer axle (single axle) <b>OR</b> the center of the trailer axles (two or more axles). | in (cm)      | in (cm)      |