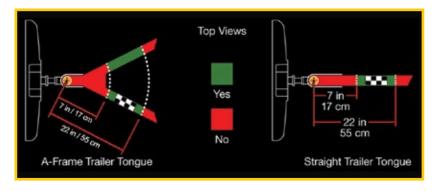

#### **Placement Tips**

- Perform sticker placement when temperatures are above 32° F (0° C)
- · Clean the trailer.
- · Place the sticker:
  - On a flat, dry, horizontal surface.
  - Entire sticker must be visible to the camera located in the tailgate handle.
  - Within the green zone as shown below, between 7 inches (17 cm) and 22 inches (55 cm) from the trailer ball hitch.
  - Lengthwise on the trailer tongue.
- Once the sticker is in place, proceed to step 4 (see other side of this card).