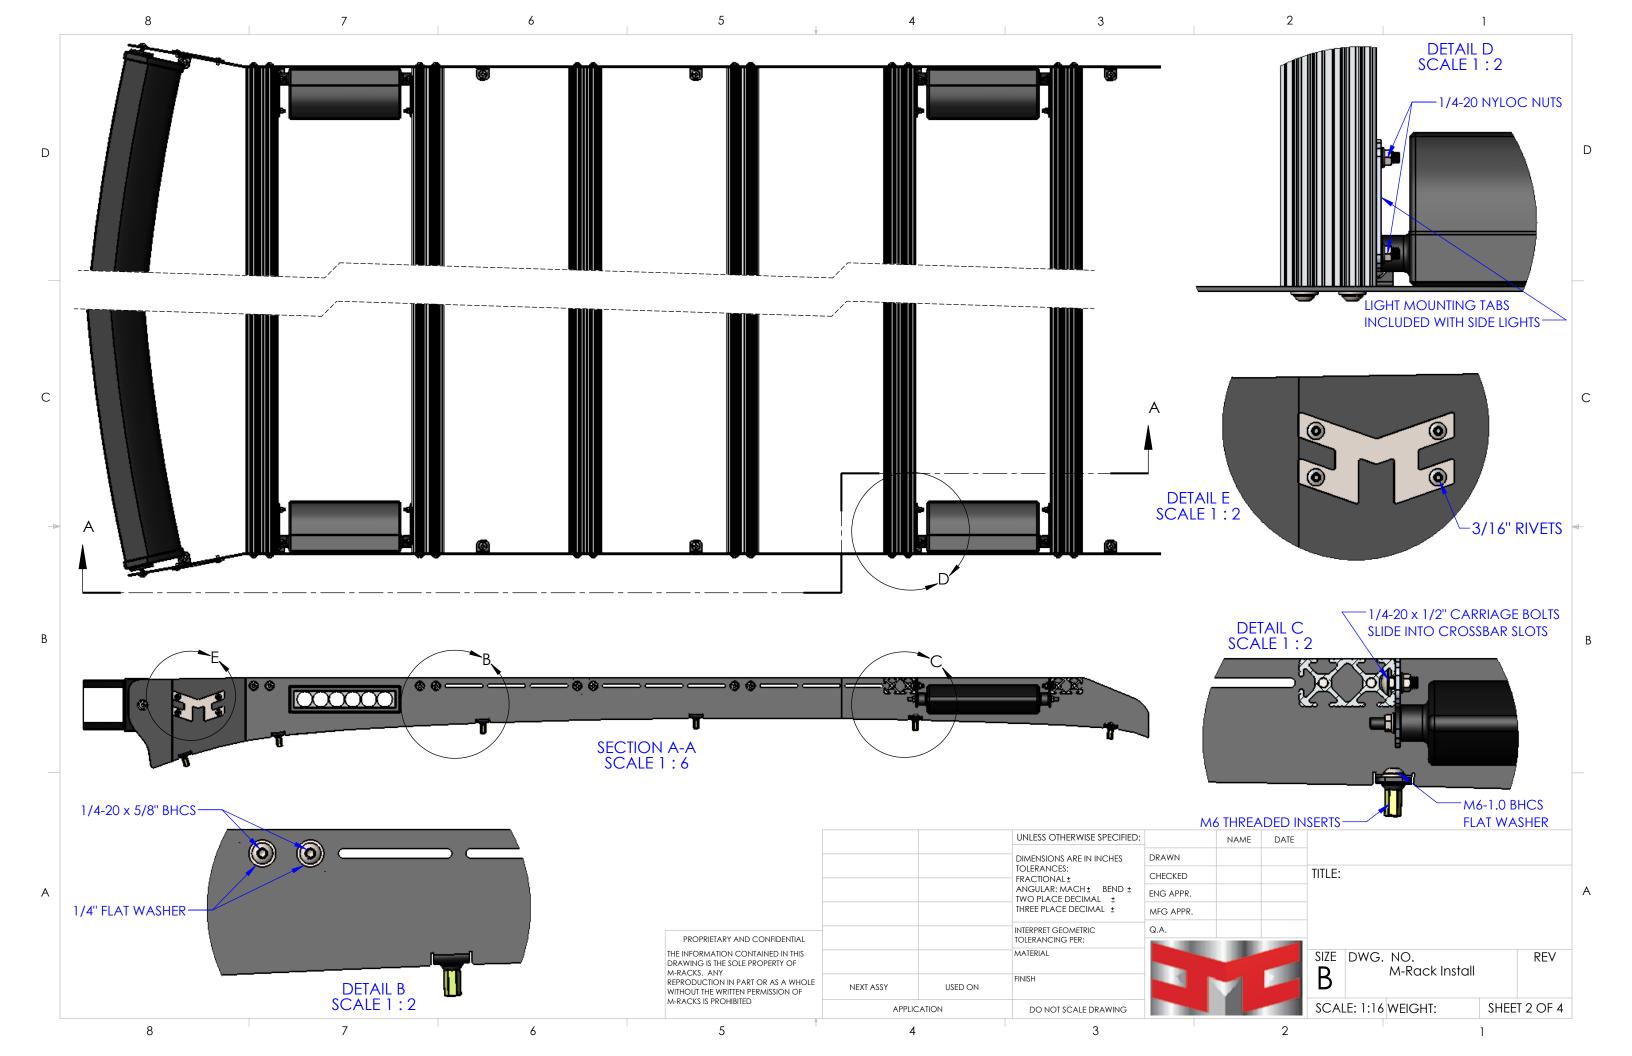

## M-RACK INSTALLATION GUIDE

- ASSEMBLE BASE RACK PER DIAGRAM ON 2ND PAGE
- ATTACH FRONT LIGHT BAR TO THE RACK
- PLACE MASKING TAPE ALONG OUTER EDGES OF VEHICLE ROOF SKIN
- SET RACK INTO PLACE ON VEHICLE ROOF
- ALIGN AND CENTER THE RACK ON VEHICLE ROOF
- ONCE SATISFIED WITH RACK PLACEMENT, TRANSFER MOUNTING TAB HOLE LOCATIONS ONTO MASKING TAPE
- REMOVE RACK FROM VEHICLE ROOF AND SET ASIDE
- USING A 1/16" DRILL BIT (OR SIMILAR), MAKE A PILOT HOLE IN THE CENTER OF EACH TAB MARK
- OPEN UP THE PILOT HOLES USING A "Q" DRILL BIT (5/16" WILL ALSO WORK IN A PINCH)
- BE CAREFUL NOT TO DRILL BEYOND THE OUTER ROOF SKIN, A DRILL BIT STOP CAN BE USED TO SET DEPTH
- REMOVE THE MASKING TAPE FROM THE VEHICLE ROOF
- PLACE THREADED INSERTS INTO NEWLY CREATED HOLES IN THE ROOF SKIN
- USING A RIVNUT TOOL, SET THE INSERTS USING THE M6 DIE ON YOUR TOOL
- BE SURE TO FULLY CRUSH THE INSERTS SO THAT A PROPER SEAL CAN BE ESTABLISHED
- SET THE RACK BACK INTO POSITION ON THE VEHICLE ROOF
- USING THE PROVIDED M6-1.0 BUTTON HEAD SCREWS AND WASHERS, ATTACH THE RACK TO THE ROOF INSERTS