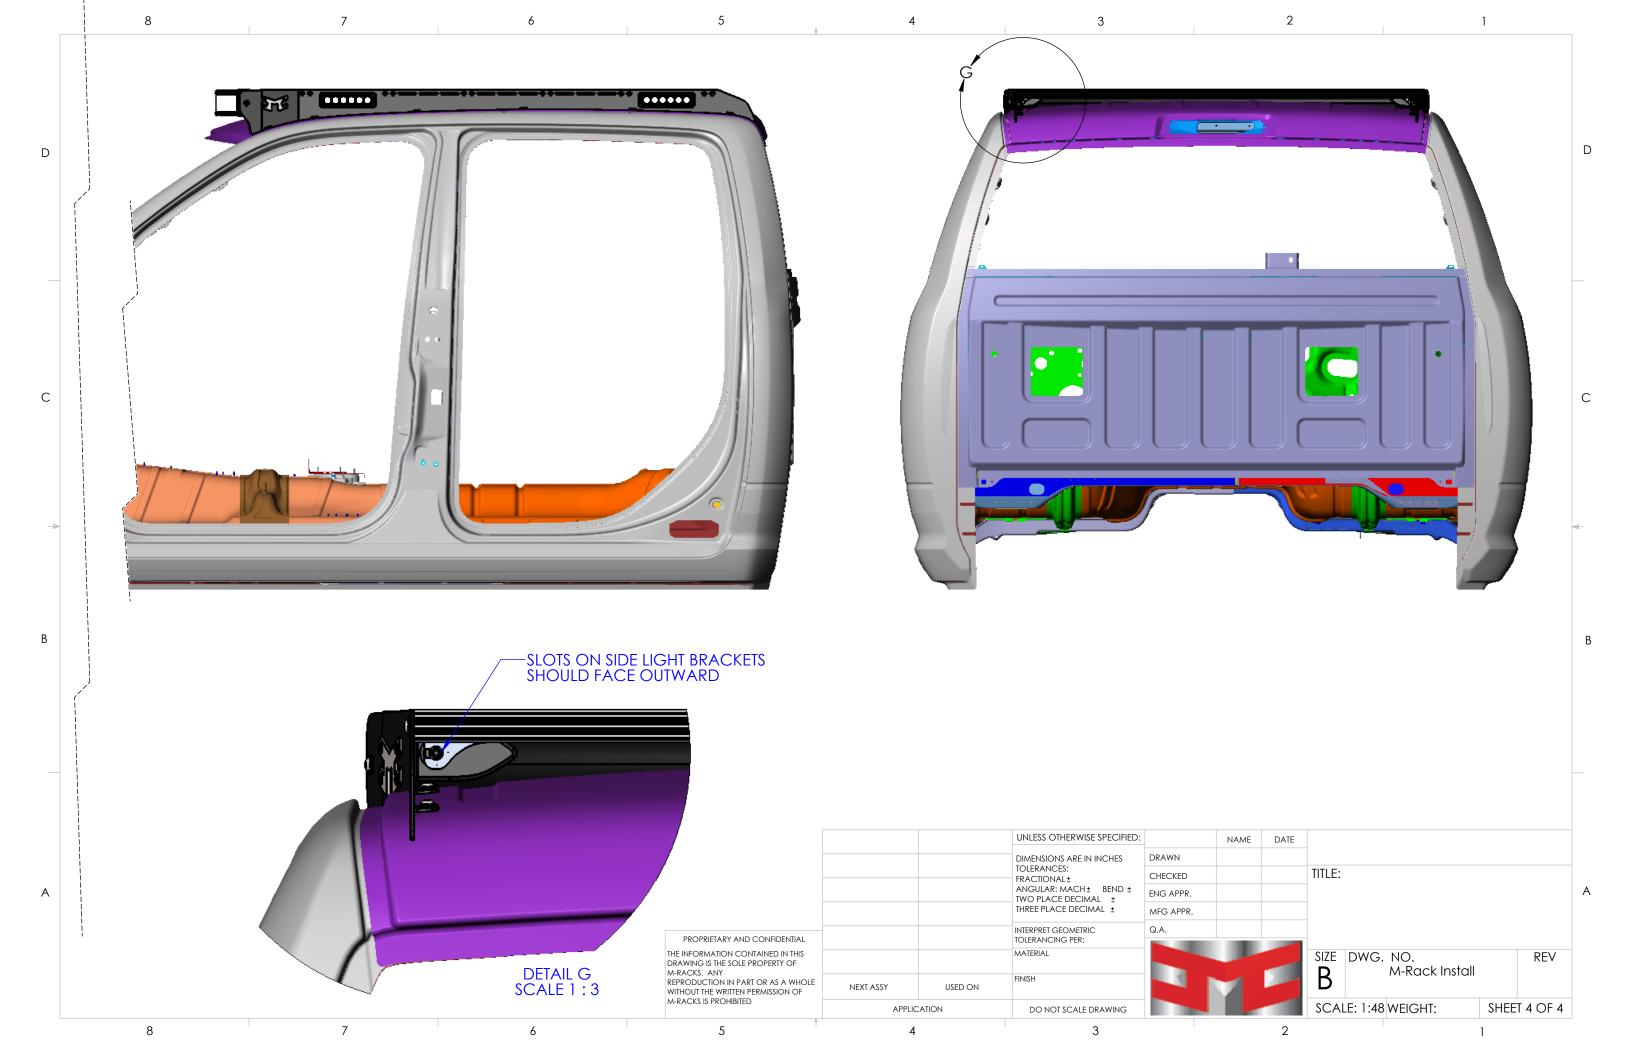

## M-RACK INSTALLATION GUIDE

- ASSEMBLE BASE RACK PER DIAGRAM ON 2ND PAGE
- ATTACH FRONT LIGHT BAR TO THE RACK
- PLACE MASKING TAPE ALONG OUTER EDGES OF VEHICLE ROOF SKIN
- SET RACK INTO PLACE ON VEHICLE ROOF
- ALIGN AND CENTER THE RACK ON VEHICLE ROOF
- ONCE SATISFIED WITH RACK PLACEMENT, TRANSFER MOUNTING TAB HOLE LOCATIONS ONTO MASKING TAPE
- REMOVE RACK FROM VEHICLE ROOF AND SET ASIDE
- USING A 1/16" DRILL BIT (OR SIMILAR), MAKE A PILOT HOLE IN THE CENTER OF EACH TAB MARK
- OPEN UP THE PILOT HOLES USING A "Q" DRILL BIT (5/16" WILL ALSO WORK IN A PINCH)
- BE CAREFUL NOT TO DRILL BEYOND THE OUTER ROOF SKIN, A DRILL BIT STOP CAN BE USED TO SET DEPTH
- REMOVE THE MASKING TAPE FROM THE VEHICLE ROOF
- PLACE THREADED INSERTS INTO NEWLY CREATED HOLES IN THE ROOF SKIN
- USING A RIVNUT TOOL, SET THE INSERTS USING THE M6 DIE ON YOUR TOOL
- BE SURE TO FULLY CRUSH THE INSERTS SO THAT A PROPER SEAL CAN BE ESTABLISHED
- SET THE RACK BACK INTO POSITION ON THE VEHICLE ROOF
- USING THE PROVIDED M6-1.0 BUTTON HEAD SCREWS AND WASHERS, ATTACH THE RACK TO THE ROOF INSERTS