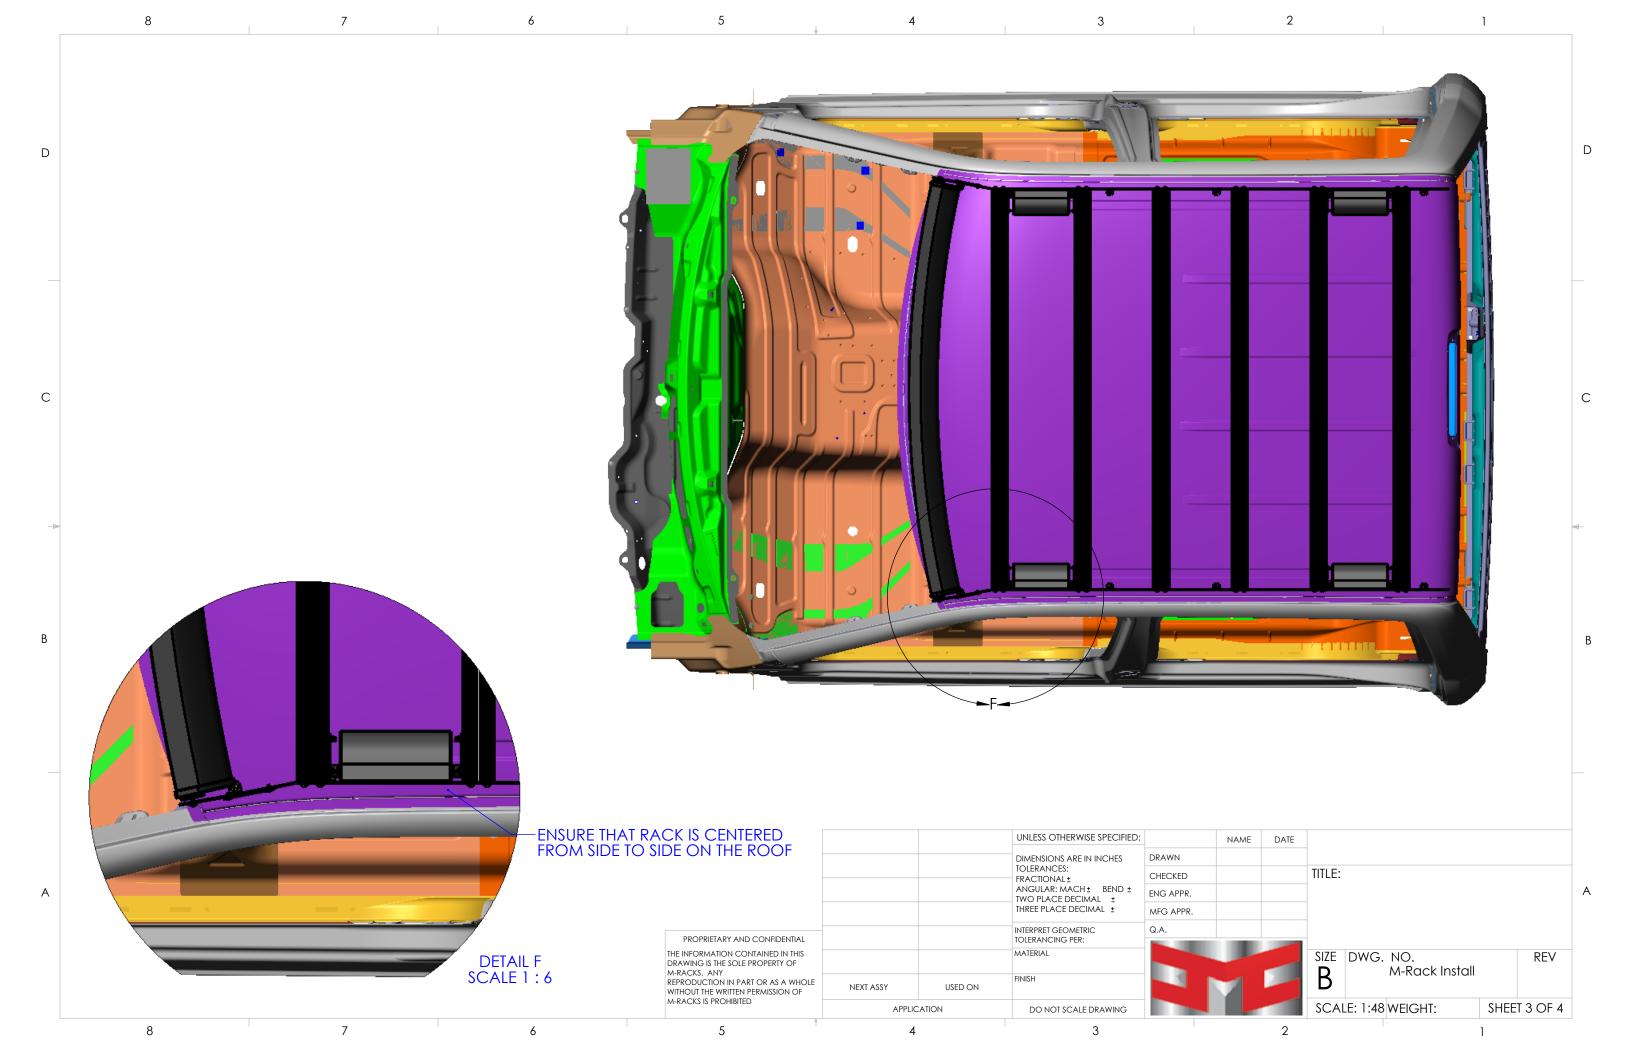

## M-RACK INSTALLATION GUIDE

- ASSEMBLE BASE RACK PER DIAGRAM ON 2ND PAGE
- ATTACH FRONT LIGHT BAR TO THE RACK
- PLACE MASKING TAPE ALONG OUTER EDGES OF VEHICLE ROOF SKIN
- SET RACK INTO PLACE ON VEHICLE ROOF
- ALIGN AND CENTER THE RACK ON VEHICLE ROOF
- ONCE SATISFIED WITH RACK PLACEMENT, TRANSFER MOUNTING TAB HOLE LOCATIONS ONTO MASKING TAPE
- REMOVE RACK FROM VEHICLE ROOF AND SET ASIDE
- USING A 1/16" DRILL BIT (OR SIMILAR), MAKE A PILOT HOLE IN THE CENTER OF EACH TAB MARK
- OPEN UP THE PILOT HOLES USING A "Q" DRILL BIT (5/16" WILL ALSO WORK IN A PINCH)
- BE CAREFUL NOT TO DRILL BEYOND THE OUTER ROOF SKIN, A DRILL BIT STOP CAN BE USED TO SET DEPTH
- REMOVE THE MASKING TAPE FROM THE VEHICLE ROOF
- PLACE THREADED INSERTS INTO NEWLY CREATED HOLES IN THE ROOF SKIN
- USING A RIVNUT TOOL, SET THE INSERTS USING THE M6 DIE ON YOUR TOOL
- BE SURE TO FULLY CRUSH THE INSERTS SO THAT A PROPER SEAL CAN BE ESTABLISHED
- SET THE RACK BACK INTO POSITION ON THE VEHICLE ROOF
- USING THE PROVIDED M6-1.0 BUTTON HEAD SCREWS AND WASHERS, ATTACH THE RACK TO THE ROOF INSERTS