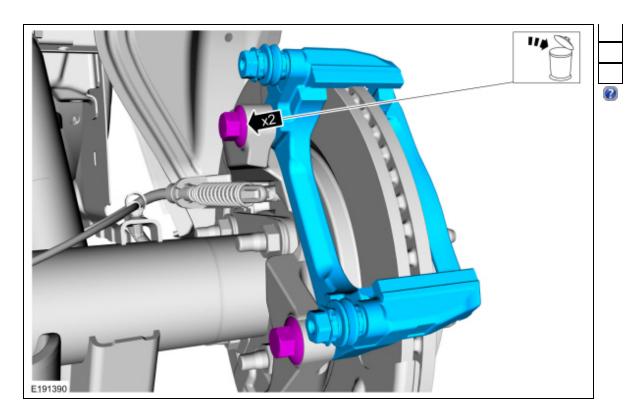

# Vehicles with electronic parking brake (EPB)

2. Remove the 2 bolts and the anchor plate. Discard the bolts Torque: 181 lb.ft (245 Nm)

# Vehicles without electronic parking brake (EPB)

3. Remove the 2 bolts and the anchor plate. Discard the bolts Torque: 111 lb.ft (150 Nm)