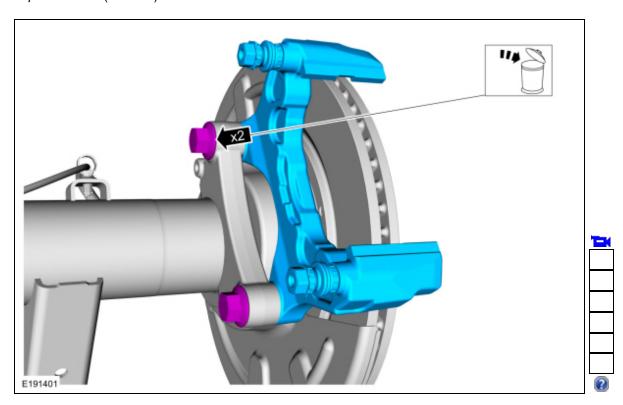

# Vehicles with electronic parking brake (EPB)

2. Remove the 2 bolts and the anchor plate. Discard the bolts Torque: 181 lb.ft (245 Nm)

# Vehicles without electronic parking brake (EPB)

3. Remove the 2 bolts and the anchor plate. Discard the bolts Torque: 111 lb.ft (150 Nm)